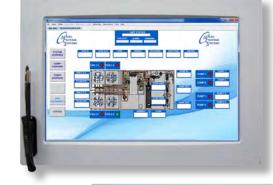

## For Immediate Release MCS introduces MCS-GRAPHICS BUILDER

for OEM and Installers

TEXT BOX

- System written in LabVIEW
- Allows user to construct Graphics for MCS Touch 15.4
- Provides real time display updates through MCS-Connect
- Image library for display boxes, pictures, etc.
- Standard image library for gauges
- Real Time graphing display
- Easy placement via Row / Column structure
- Buttons allow the user to select different graphics views
- Points, Images and Animated Graphics are easy to place on your graphic layout
- Allows for a real time display of your controllers information
- Data can be placed next to the image on the touch screen for quick identification