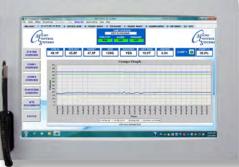

## For Immediate Release MCS introduces MCS-GRAPHICS BUILDER

for OEM and Installers

TEXT BOX

- System written in LabVIEW
- Allows user to construct Graphics for MCS Touch 15.4
- Provides real time display updates through MCS-Connect
- Image library for display boxes, pictures, etc.
- Standard image library for gauges
- Real Time graphing display
- Easy placement via Row / Column structure
- Buttons allow the user to select different graphics views
- Points, Images and Animated Graphics are easy to place on your graphic layout
- Allows for a real time display of your controllers information
- Data can be placed next to the image on the touch screen for quick identification