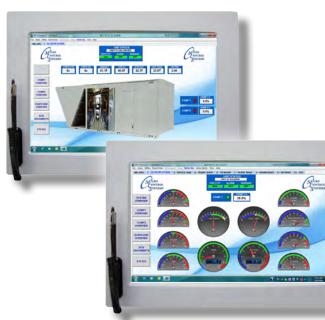

## For Immediate Release MCS introduces MCS-GRAPHICS BUILDER

for OEM and Installers

TEXT BOX

- System written in LabVIEW
- Allows user to construct Graphics for MCS Touch 15.4
- Provides real time display updates through MCS-Connect
- Image library for display boxes, pictures, etc.
- Standard image library for gauges
- Real Time graphing display
- Easy placement via Row / Column structure
- Buttons allow the user to select different graphics views
- Points, Images and Animated Graphics are easy to place on your graphic layout
- Allows for a real time display of your controllers information
- Data can be placed next to the image on the touch screen for quick identification